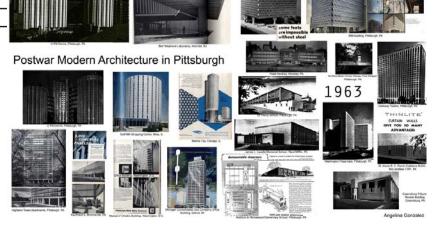

- 3) YEAR IN ARCHITECTURE COLLAGES (2): As an introduction to the postwar era, to get everyone immersed in the material and the "feel" of the period, and exposed to "primary sources" from the period, every student will be assigned to research 2 years in the period 1942-1972 during the first week of classes. The assignment:
  - Leaf through the entire volume of pages of <u>Architectural Record</u>, and of London's <u>Architectural Review</u>, and the entire pdf of Pittsburgh's <u>Charette</u> magazine (see website) for the 2 years assigned to you.
  - Scan/save at least 10-155 pages from each journal, as well as any other images that interest you, including
    interesting and boring buildings, funky ads, notable quotes, art, fashion, cars, etc. Look especially
    for Pittsburgh buildings or companies!
  - Compose a tightly-packed, well-organized, **single-page**, **11"x17"** (landscape orient) collage of ID'ed images for **each** of the two years assigned to you, and attempt to capture and communicate the most important and significant architectural events for Pittsburgh, the US, and international context.
  - Feel free to connect it to the paper topic that you are beginning to choose.
  - Feel free to use additional images from anywhere on the web, including the AP Archives, Life, etc.
  - Each page should include your name, year, and the title: "Postwar Modern Architecture in Pittsburgh"
  - Submit color hardcopy & pdf with filename: Postwar\_19XX\_Lastname.pdf by Thu. Jan. 22.